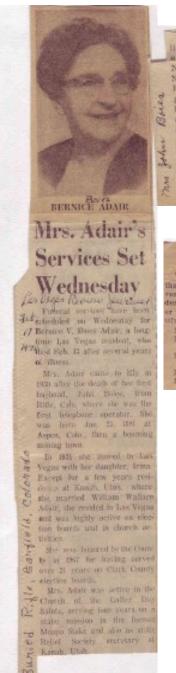

#### IN MEMORY OF BERNICE KLECKNER BOIES

Born Jan. 23, 1891, Aspen Co Died Feb. 13, 1970, North Las Vegas, Nev.

Her father, Thos. E. Kleckner, was a pioneer merchant and mining man of Aspen, Le adville and Columbine and her mother was Hattie Fulford, a pioneer in Eagle County.

When very young Bernice and her brother, Billy came to Brush Creek to live with their grandparents, Edward Jay and Sarah Jane Fulford. The Fulfords came to Eagle from Steele' City, Neb. Mr. Fulford was a Methodist minister and Grandma Fulford was best remembered for the good meals she served to travelers between Eagle and the Fulford mining camp The old ranch was known in those days as the Halfway House. The camp was named after Bernice' uncle, Arthur Fulford.

She and Billy, and cousin Glen Horton worked and played and went to school together. Later, about 1903, her spinster aunt, Alica Halloran was chief operator in the first telephone office in Eagle for the Eagle Valley Telephone Co. Bernice was trained to work the switchboard, run errands and deliver messages and collect for the telephone company. She worked as operator in Eagle and Glenwood Springs until ver marriage to Arthur G. Whipple, a young telegraph perator at Eagle, They pent some exciting years on he D&RG Railroad at Dot ero, Minturn, Eagle and Shohone.

Later, as a widow with two ittle daughters, and in ill caith, Bernice moved to Rie where she met and maried John Boies, a pioneer tockman. One son, John loward was born to tins unin. Her happy years in Rifle

Next Sunday the Grouse Mountain Night Riders plan a snowmobile trip to Thomasville.

Mr. and Mrs Tom Rood and children visited the Andersons Saturday and skied

ended at the death of Mr. Boies in 1929. Bernice and her family moved to Ely, Nev in 1930; to Lus Vegas in 1931.

In 1934 she met and married William Adair and they lived in Kanab, Utah until his death, when she moved back to Las Vegas to live with her daughter, Una.

She was active in the Church of Jesus Christ of Latter-day-Saints, took an active part on Republican committees, fund drives and was awarded a key to the city of North Las Vegas in honor of 21 years served on Clark County election boards. She is survived by a sister, Faye Peterson Cook of Pueblo; a son, John Howard Bodes, Slit; daughters: Una Noble and Irma Nider, both of North Las Vegas, Colo.; granddaughters, Bernice Bodes Cox, Danbury, Conn., Sharon Bodes Medina, North Las Vegas, Nev. and two great-grandchildren.