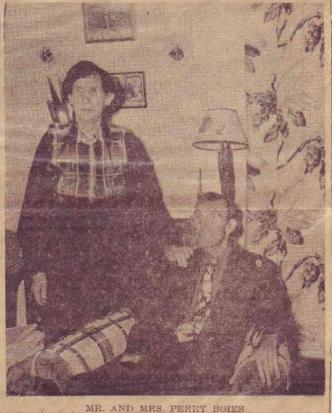

### Edward T. Boles

Funeral services were held Wednesday. March 2, for Edward T. Boies, age 85, at the First Chrsitian Church in Rifle with the Rev. Otto Duckworth and Rev. James Churchwell officiating. Burial was in the Rose Hill Cemetery.

Boies, the son of Samuel and Mary E. Holman Boies, was

oorn on November 4, 1880, at Leadville and passed away on February 27, 1966, at Rifle.

Boies had lived in the Leadville community and in his early childhood the family moved to Piceance Creek. He attended school at the Old Rock School House and homesteaded on Fawn Creek where he was engaged in cattle and horse ranching until 1925.

After that time he spent many years in Arizona, Nevada and California working with cattlemen and at one time he worked as a race horse trainer. After retiring he spent his time with his brother, the late Perry Boies and family, on their ranch on Fawn Creek.

In 1948 the Perry Boies family moved into Rifle and he continued to make his home with them.

Survivors include his sister-inlaw, Mrs. Nina Boies of Rifle,
three nephews, Oren Boies of
Wells, Nev., J. Howard Boies of
Las Vegas, Nev., and Troy Morgan of Rifle; and thirteen nieces,
Mrs. Clarence Maxwell of Golconda, Nev., Mrs. Hugh van BerDoyle;
Child and Mrs. Dean McPeeks
both of Grand Junction, Mrs.
Beatrice Burns, Mrs. Alta Evenden, Mrs. Eddy Scott and Mrs.
Lorene Early all of Oregon, Mrs.
Irma Neder and Mrs. Tom Noble