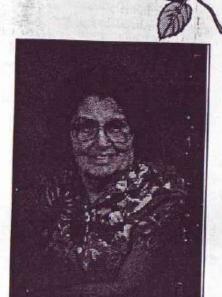

#### IN MEMORY OF BERNICE KLECKNER BOIES

Born Jan. 23, 1891, Aspen Co Died Feb. 13, 1970, North Las Vegas, Nev.

Her father, Thos. E. Kleckner, was a pioneer merchant and mining man of Aspen, Le adville and Columbine and her mother was Hattie Fulford, a pioneer in Eagle County.

When very young Bernice and her brother, Billy came to Brush Creek to live with their grandparents, Edward Jay and Sarah Jane Fulford. The Fulfords came to Eagle from Steele' City, Neb. Mr. Fulford was a Methodist minister and Grandma Fulford was best remembered for the good meals she served to travelers between Eagle and the Fulford mining camp The old ranch was known in those days as the Halfway House. The camp was named after Bernice' uncle, Arthur Fulford.

She and Billy, and cousin Glen Horton worked and played and went to school together. Later, about 1903, her spinster aunt, Alica Halloran was chief operator in the first telephone office in Eagle for the Eagle Valley Telephone Co. Bernice was trained to work the switchboard, run errands and deliver messages and collect for the telephone company. She worked as operator in Eagle and Glenwood Springs until ver marriage to Arthur G. Whipple, a young telegraph perator at Eagle, They pent some exciting years on he D&RG Railroad at Dot ero, Minturn, Eagle and Shohone.

Later, as a widow with two ittle daughters, and in ill caith, Bernice moved to Rie where she met and maried John Boies, a pioneer tockman. One son, John loward was born to tins unin. Her happy years in Rifle

Next Sunday the Grouse Mountain Night Riders plan a snowmobile trip to Thomasville.

Mr. and Mrs Tom Rood and children visited the Andersons Saturday and skied

ended at the death of Mr. Boies in 1929. Bernice and her family moved to Ely, Nev in 1930; to Lus Vegas in 1931.

In 1934 she met and married William Adair and they lived in Kanab, Utah until his death, when she moved back to Las Vegas to live with her daughter, Una.

She was active in the Church of Jesus Christ of Latter-day-Saints, took an active part on Republican committees, fund drives and was awarded a key to the city of North Las Vegas in honor of 21 years served on Clark County election boards. She is survived by a sister, Faye Peterson Cook of Pueblo; a son, John Howard Bodes, Slit; daughters: Una Noble and Irma Nider, both of North Las Vegas, Colo.; granddaughters, Bernice Bodes Cox, Danbury, Conn., Sharon Bodes Medina, North Las Vegas, Nev. and two great-grandchildren.